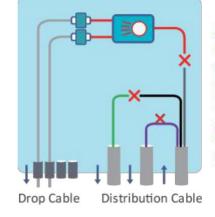

900um pigtail type splitter route, Up to branch 24 cored cable.

For 900um pigtail splitter type box, the distribution cable is spliced to the input pigtail of the splitter and connect with preconnected drop cable (or terminated with field assembly connector)