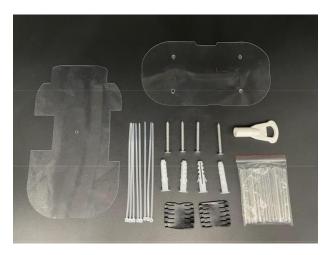

# Accessory

- ♦ Screw: 4mm\*40mm 4pcs
- ♦ Expansion bolt: M6 4pcs
- ♦ Cable tie:3mm\*10mm 8pcs
- ♦ Heat-shrink sleeve:1.0mm\*3mm\*60mm 16pcs
- ♦ Key:1pcs
- ♦ plastic clip : 2pcs
- ♦ PVC sheet : 2pcs