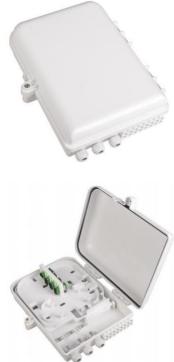

#### Description

This box is used as a termination point for the feeder cable to connect with drop cable in FTTX communication network system. It integrates fiber splicing, splitting, distribution, storage and cable connection in one unit. Meanwhile, it provides solid protection and management for the FTTX network building.

### Features

- Total enclosed structure.
- Material: ABS, wet-proof, water-proof, dust proof, antiaging, protection level up to IP65.
- Clamping for feeder cable and drop cable, fiber splicing, fixation, storage distribution ... etc all in one.
- Cable, pigtails, patch cords are running through own path without disturbing each other, cassette type SC adaptor .installation, easy maintenance.
- Distribution panel can be flipped up, feeder cable can be placed in a cup-joint way, easy for maintenance and installation.
- Box can be installed by the way of wall-mounted or poled mounted,suitable for both indoor and outdoor uses.

## Configuration

| Item                       | Specification                             | Remark |
|----------------------------|-------------------------------------------|--------|
| Size (mm)                  | 300*220*80                                |        |
| Material                   | Strengthen ABS                            |        |
| Protection Level           | IP65                                      |        |
| Max Capacity               | Splice 16 Fibers<br>(1trays,16 core/tray) |        |
| Nos. Of adapter            | 16 pcs of SC(max)                         |        |
| Weight (KG)                | 1.05kg                                    |        |
| Color                      | White                                     |        |
| Ports                      | 3 in 16 out                               |        |
| Operating Temperature (°C) | -40~+65                                   |        |